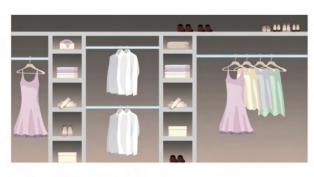

 $\frac{\text{2 Door Wardrobe}}{\text{Hanger Bars Only}}$ 

3 Door Wardrobe
Hanger bars only

4 Door Wardrobe Hanger bars only

B 2 Door Wardrobe
Single interior
storage unit

3 Door Wardrobe

Double interior unit with
4 hanger bars