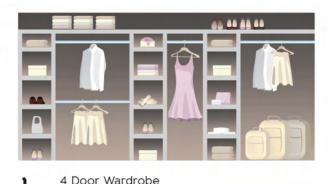

4 Door Wardrobe

Double units with 4 hanger bars

2 Door Wardrobe

Double unit with short hanger bars

3 Door Wardrobe

Double units, 2 hanger bars, desk unit

4 Door Wardrobe

Triple unit, one hanger bar and des