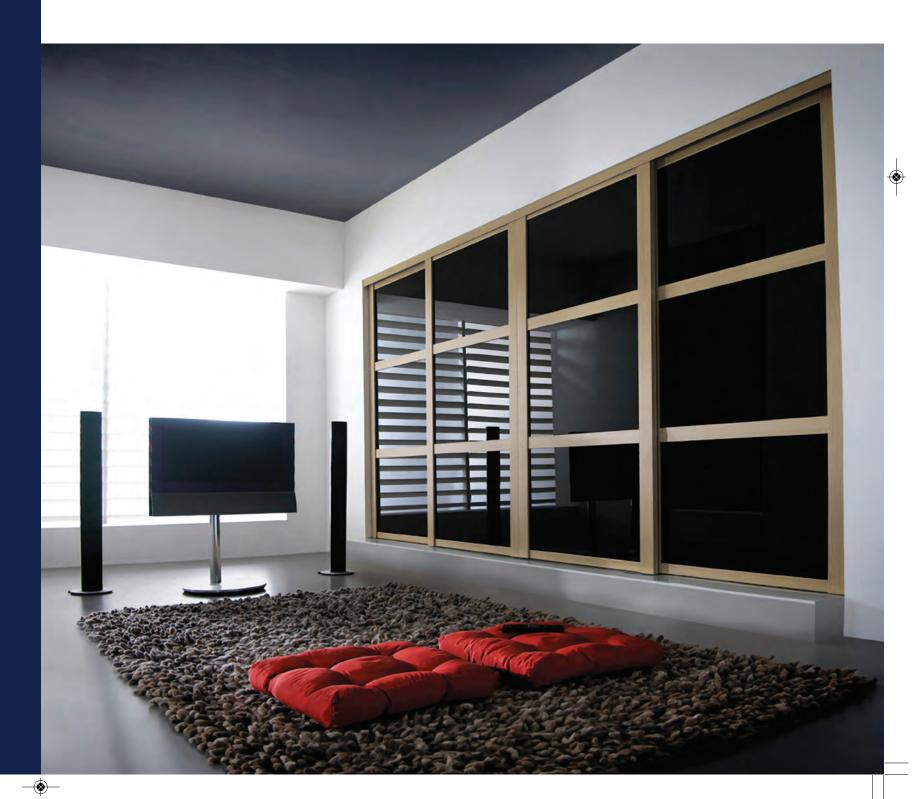

## PERFECTION IN REFLECTION

@ Profile Mirror Wardrobes. Design by Cellar Door: www.cellardoordesign.org.uk

Folder FINAL\_Layout 1 15/04/2011 13:03 Page 3

Profile Mirror Wardrobes is a small company with big attention to detail. We're not satisfied until our customers are, and we're happy to go that extra mile.

Providing truly individual design and manufacture across our range of sliding doors, Profile can transform even the most complicated of spaces into a stylish and bespoke bedroom or office. Simply select your choices from our wide range of exciting painted and wood effect finishes.

Your wardrobe and interiors will be installed by professional fitters with vast experience so you can get the most from your available space. We can also customise to your exact specifications. Using the very latest sliding door technology means our doors glide effortlessly time after time, and quality manufacturing means they are unobtrusive and easy to use. Top tracks co-ordinate with a full range of finishes, complemented by five universal bottom tracks available in black, white, silver, champagne gold and chrome.

We create perfect storage solutions to reflect your taste, complement your décor and suit your lifestyle. Profile also provides a 10-year guarantee on all hardware and running gear backed by home d'ecor innovations.