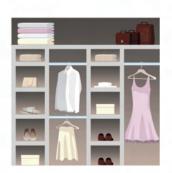

 $\frac{\text{2 Door Wardrobe}}{\text{Hanger Bars Only}}$ 

3 Door Wardrobe
Hanger bars only

4 Door Wardrobe Hanger bars only

B 2 Door Wardrobe
Single interior
storage unit

3 Door Wardrobe

Double interior unit with
4 hanger bars

4 Door Wardrobe

Double units with 4 hanger bars

2 Door Wardrobe

Double unit with short hanger bars

3 Door Wardrobe

Double units, 2 hanger bars, desk unit

4 Door Wardrobe

Triple unit, one hanger bar and des