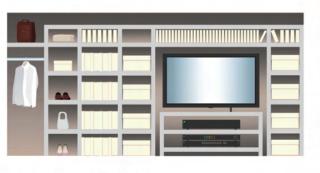

to use. Top tracks co-ordinate with a full range of finishes, complemented by five universal bottom tracks available in black, white, silver, champagne gold and chrome.

We create perfect storage solutions to reflect your taste, complement your décor and suit your lifestyle. Profile also provides a 10-year guarantee on all hardware and running gear backed by home d'ecor innovations.





 $\frac{\text{2 Door Wardrobe}}{\text{Hanger Bars Only}}$ 



3 Door Wardrobe
Hanger bars only



4 Door Wardrobe Hanger bars only



B 2 Door Wardrobe
Single interior
storage unit



3 Door Wardrobe

Double interior unit with
4 hanger bars



4 Door Wardrobe

Double units with 4 hanger bars



2 Door Wardrobe

Double unit with short hanger bars



3 Door Wardrobe

Double units, 2 hanger bars, desk unit



4 Door Wardrobe

Triple unit, one hanger bar and des



Double unit with long hanger bar





Triple unit with hanger bars