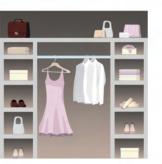

 $\frac{\text{2 Door Wardrobe}}{\text{Hanger Bars Only}}$ 

3 Door Wardrobe
Hanger bars only

4 Door Wardrobe Hanger bars only

B 2 Door Wardrobe
Single interior
storage unit

3 Door Wardrobe

Double interior unit with
4 hanger bars