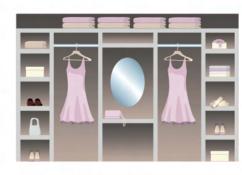

4 Door Wardrobe

Double units with 4 hanger bars

2 Door Wardrobe

Double unit with short hanger bars

3 Door Wardrobe

Double units, 2 hanger bars, desk unit

4 Door Wardrobe

Triple unit, one hanger bar and des