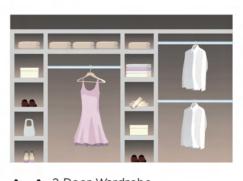

 $\frac{\text{2 Door Wardrobe}}{\text{Hanger Bars Only}}$ 

3 Door Wardrobe
Hanger bars only

4 Door Wardrobe Hanger bars only

B 2 Door Wardrobe
Single interior
storage unit

3 Door Wardrobe

Double interior unit with
4 hanger bars